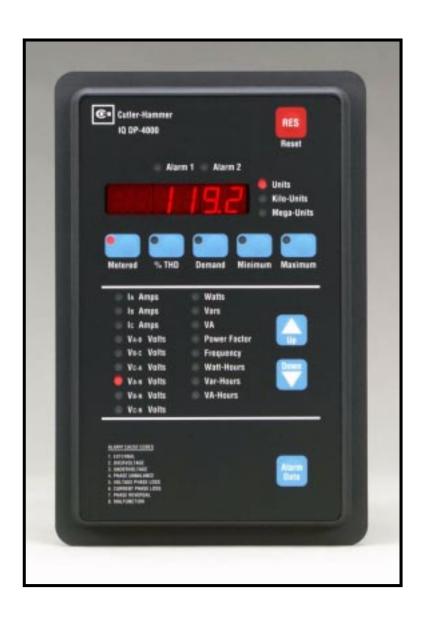

## IQ DP-4000 User Manual Customer Comments

| Did you find any corrections that nee (Please include the page number.)                                                                                             | d to be ma                  | ade to this manual?                           |
|---------------------------------------------------------------------------------------------------------------------------------------------------------------------|-----------------------------|-----------------------------------------------|
|                                                                                                                                                                     |                             |                                               |
| Were any